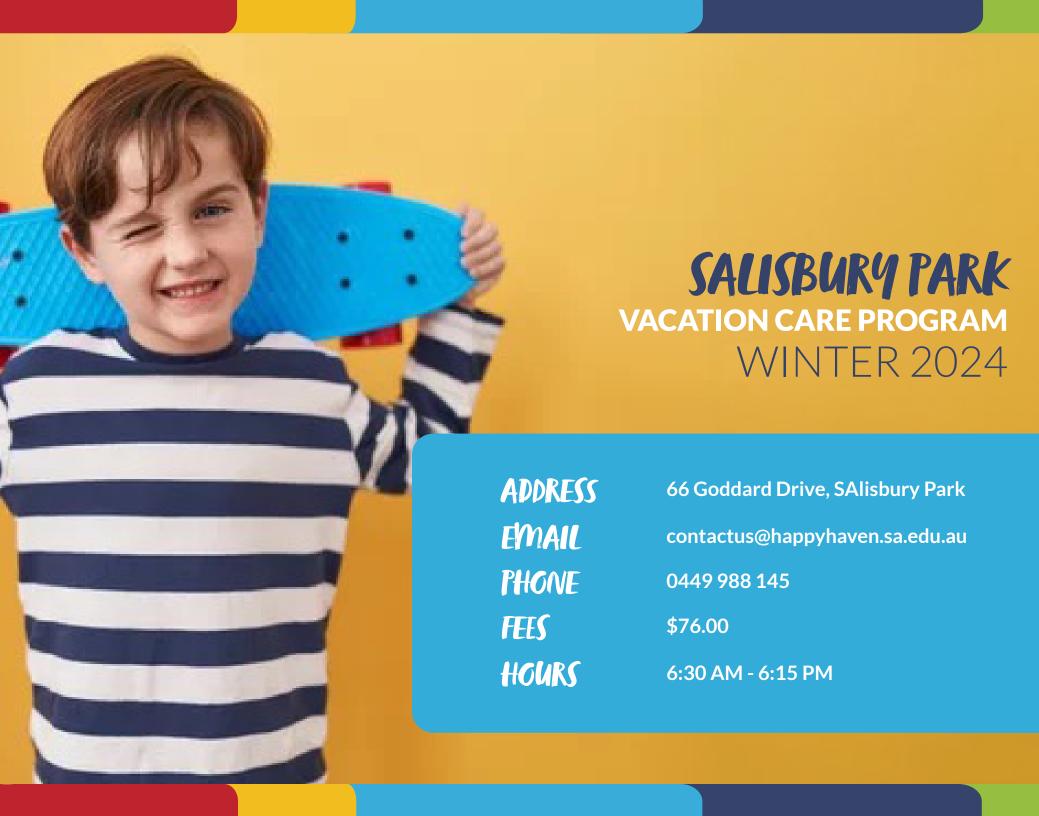

# SALISBURY PARK VACATION CARE PROGRAM - WINTER 2024

#### MONDAY JULY 8

#### **Excursion**

#### Inflatable World

Arrive by: 11:00am

Returns by: 3:30pm

Explore Inflatable World, an indoor inflatable playground; wear comfortable clothing.

# **TUESDAY JULY 9**

# In Day

# **Sensory Sensation**

Arrive by:

Returns by:

Day focuses on sensory exploration with slime, water play, bubble-blowing, and mystery boxes.

#### **WEDNESDAY JULY 10**

#### Incursion

**Stufflers Teddy Bear Picnic** 

Arrive by: 11:00am

Return by:

Create your own furry friend, followed by a Teddy Bear Picnic in the afternoon.

#### **THURSDAY JULY 11**

# In Day

# NAIDOC Celebrations

Arrive by:

Return by:

NAIDOC week celebration focuses on Aboriginal and Torres Strait Islander culture and activities.

#